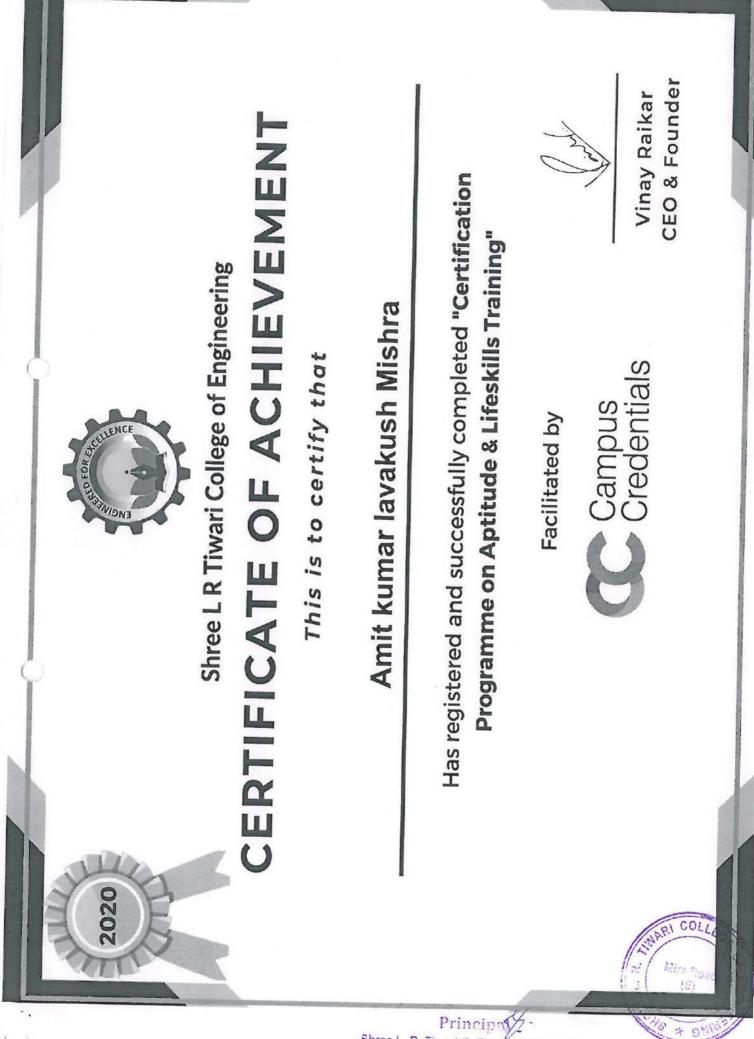

## CERTIFICATE Of Seminar

This certificate is presented to

## NIRAV PUJARI

who has participated in Guidance for IELTS exam conducted by Training and Placement Cell of Shree L.R Tiwari College of Engineering during the Academic Year 2019-20 held on 24th September 2019

Kanakiya Park Adira Road (E.)

TPO, SLRTCE

Shree L. R. Tiwari Collog St Engineering Kanakiya Park, Mira Road (E.) ENGINES

ZAHS

Shree L. R Tiwari Collegiaci Engineering Kanakiya Park, Mira Road (E.)