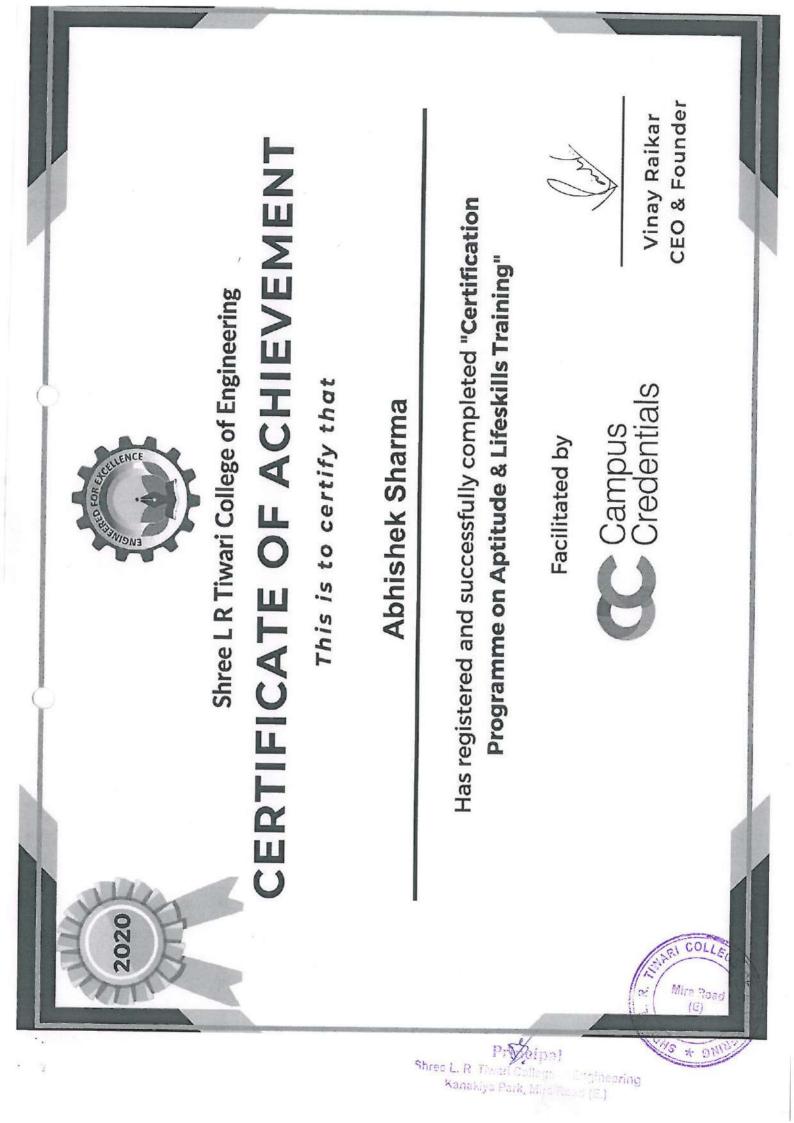

## CERTIFICATE TRAINING AND PLACEMENT CELL Of Seminar

This certificate is presented to

## ARCHANA R WAGH

who has participated in Guidance for IELTS exam conducted by Training and Placement Cell of Shree L.R Tiwari College of Engineering during the Academic Year 2019-20 held on 24th September 2019

TPO, SLRTCE

27

Kanakiy